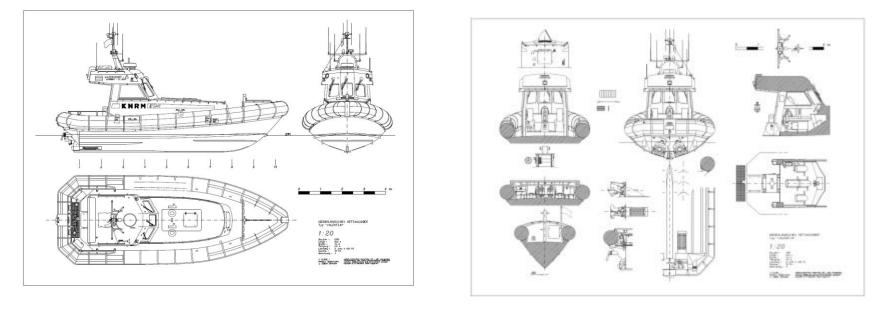

#### Model ship Coast Guard – design after picture and technical drawing for modeller