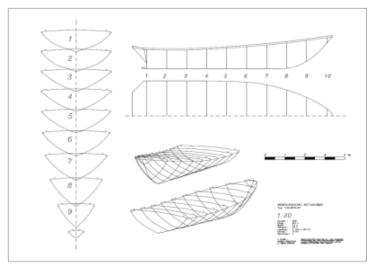

#### Model ship Coast Guard – design after picture and technical drawing for modeller