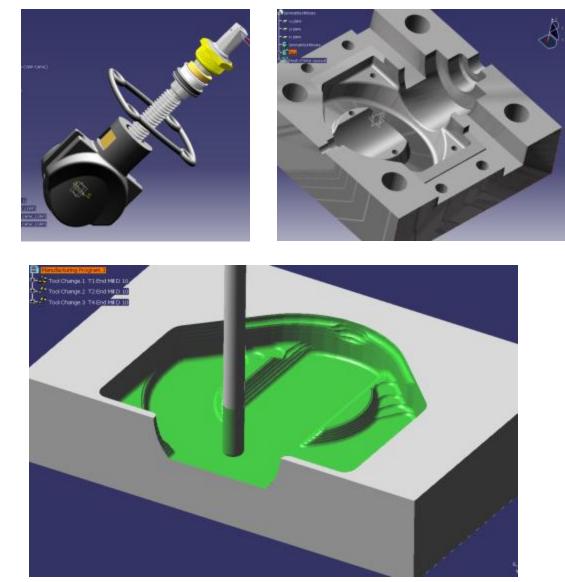

#### Model ship lured over – design and mould execution for fisherman

#### Model ship Coast Guard – design after picture and technical drawing for modeller