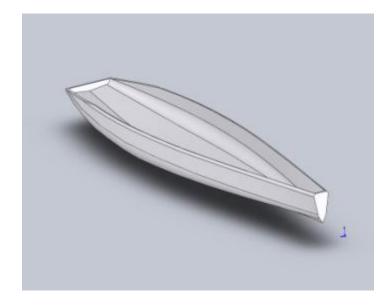

#### Model ship lured over – design and mould execution for fisherman

#### Model ship Coast Guard – design after picture and technical drawing for modeller

### 11m yacht – design and execution